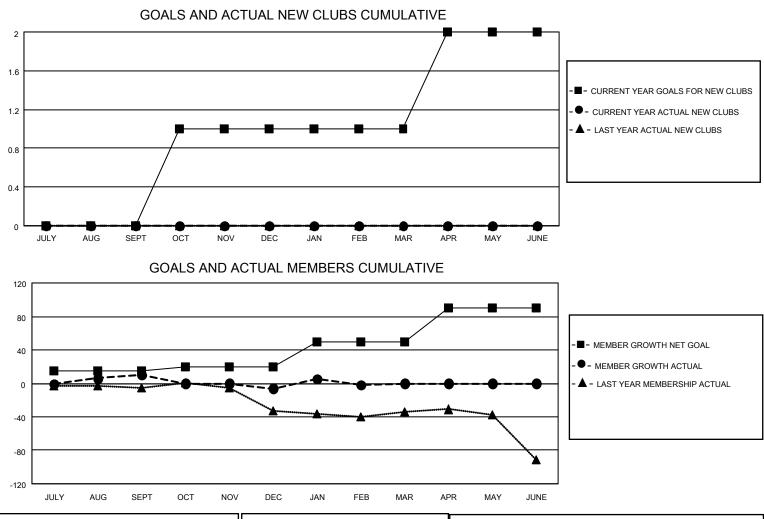

## LOCATION MICHIGAN

District 11 D1

Results as of: 2/28/2022

| Clubs                 |               |           |               | Members               |                        |                         |                                                    |
|-----------------------|---------------|-----------|---------------|-----------------------|------------------------|-------------------------|----------------------------------------------------|
| RESULTS FOR 2021-2022 |               |           |               | RESULTS FOR 2021-2022 |                        |                         |                                                    |
| QUARTER               | NEW CLUB GOAL | NEW CLUBS | DROPPED CLUBS | QUARTER               | BER GROWTH NET<br>GOAL | MEMBER GROWTH<br>ACTUAL | DROPPED<br>MEMBERS ACTUAL<br>(including transfers) |
| JULY/AUG/SEPT         | 0             | 0         | 0             | JULY/AUG/SEPT         | 15                     | 32                      | 15                                                 |
| OCT/NOV/DEC           | 1             | 0         | 1             | OCT/NOV/DEC           | 5                      | 40                      | 40                                                 |
| JAN/FEB/MAR           | 0             | 0         | 0             | JAN/FEB/MAR           | 30                     | 23                      | 14                                                 |
| APR/MAY/JUNE          | 1             | 0         | 0             | APR/MAY/JUNE          | 40                     | 0                       | 0                                                  |